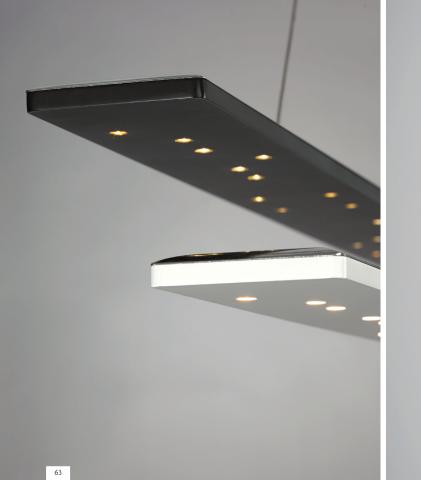

| two-circuit<br>monorail with<br>larkspur pendant 21 | soco <b>26</b>                                                                         | POWELL STREET 31                                                                        | MARSHALL PENDANT 35                                  | JAYDEN GRANDE 40                                                     |
|-----------------------------------------------------|----------------------------------------------------------------------------------------|-----------------------------------------------------------------------------------------|------------------------------------------------------|----------------------------------------------------------------------|
| PHOTOGRAPHER: © TIM LEE<br>PHOTOGRAPHY              |                                                                                        | GENERAL CONTRACTOR DESIGN BUILD:<br>ALEX PEARSALL<br>ARCHITECT: NORSMAN ARCHITECTS, LTD |                                                      | CONVERGE CONSTRUCTION<br>PHOTOGRAPHER: © BOB MATHESON<br>PHOTOGRAPHY |
| ZENITH PENDANT<br>MONORAIL WITH<br>SPROCKET HEAD 22 | LEXINGTON PENDANT 27                                                                   | INTERIOR DESIGN: KELLEY SHIELDS<br>INTERIOR DESIGN                                      | HENRIK PENDANT<br>HENRIK GRANDE<br>PENDANT <u>36</u> | FINO SMALL PENDANT 41                                                |
|                                                     | KITCHEN DESIGN ∕ FABRICATION:<br>GRIFFIN CUSTOM CABINETS<br>PHOTOGRAPHER: © JOE ERCOLI |                                                                                         |                                                      |                                                                      |
| MELROSE PENDANT 23                                  | stratton, large<br>pendant<br>dj-archie head 28                                        | PARFUM GRANDE 32                                                                        | BENTON PENDANT 37                                    | MULTI-PORT CANOPY<br>WITH FIRE & FIRE<br>GRANDE PENDANTS 42          |
|                                                     |                                                                                        | DESIGN: KITCHEN DESIGN BY MODIANI<br>PHOTOGRAPHER: WING WONG<br>OF MEMORIES TTL         |                                                      | PHOTOGRAPHER: JUDY DAVIS /<br>HOACHLANDER DAVIS PHOTOGRAPHY          |
| KABLE LITE WITH 24                                  | KARAM, SMALL<br>PENDANT<br>UNILUME 29                                                  | CAPSIAN GRANDE 33                                                                       | FIRE GRANDE<br>PENDANT 38                            | MULTI-PORT CANOPY<br>WITH SARA & SARA<br>GRANDE PENDANTS 43          |
| DESIGN: ECOLOGIC STUDIOS                            |                                                                                        |                                                                                         | PHOTOGRAPHER: TYLER W. CHARTIER                      |                                                                      |
| SUMMIT PENDANT 25                                   | ARTIC GRANDE PENDANT<br>MONORAIL WITH<br>SCANIA HEAD 30                                | ryker pendant 34                                                                        | ECHO GRANDE 39                                       | LARKSPUR PENDANT 44                                                  |
|                                                     |                                                                                        |                                                                                         | PHOTOGRAPHER: KERRIE KELLY<br>DESIGN I AB            |                                                                      |