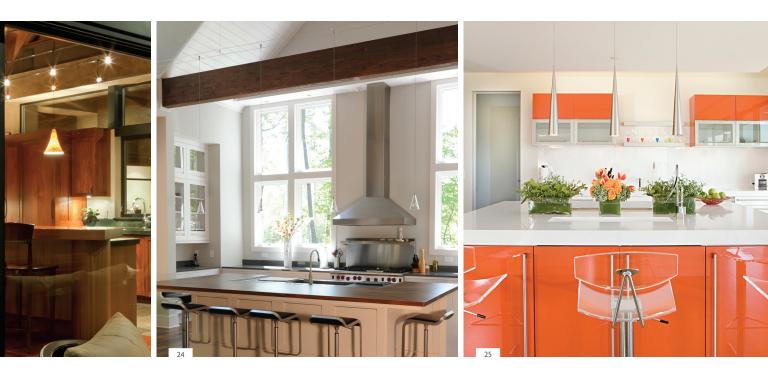

| two-circuit<br>monorail with<br>larkspur pendant 21 | soco <b>26</b>                                                                         | POWELL STREET 31                                                                        | MARSHALL PENDANT 35                                  | JAYDEN GRANDE 40                                                     |
|-----------------------------------------------------|----------------------------------------------------------------------------------------|-----------------------------------------------------------------------------------------|------------------------------------------------------|----------------------------------------------------------------------|
| PHOTOGRAPHER: © TIM LEE<br>PHOTOGRAPHY              |                                                                                        | GENERAL CONTRACTOR DESIGN BUILD:<br>ALEX PEARSALL<br>ARCHITECT: NORSMAN ARCHITECTS, LTD |                                                      | CONVERGE CONSTRUCTION<br>PHOTOGRAPHER: © BOB MATHESON<br>PHOTOGRAPHY |
| ZENITH PENDANT<br>MONORAIL WITH<br>SPROCKET HEAD 22 | LEXINGTON PENDANT 27                                                                   | INTERIOR DESIGN: KELLEY SHIELDS<br>INTERIOR DESIGN                                      | HENRIK PENDANT<br>HENRIK GRANDE<br>PENDANT <u>36</u> | FINO SMALL PENDANT 41                                                |
|                                                     | KITCHEN DESIGN ∕ FABRICATION:<br>GRIFFIN CUSTOM CABINETS<br>PHOTOGRAPHER: © JOE ERCOLI |                                                                                         |                                                      |                                                                      |
| MELROSE PENDANT 23                                  | stratton, large<br>pendant<br>dj-archie head 28                                        | PARFUM GRANDE 32                                                                        | BENTON PENDANT 37                                    | MULTI-PORT CANOPY<br>WITH FIRE & FIRE<br>GRANDE PENDANTS 42          |
|                                                     |                                                                                        | DESIGN: KITCHEN DESIGN BY MODIANI<br>PHOTOGRAPHER: WING WONG<br>OF MEMORIES TTL         |                                                      | PHOTOGRAPHER: JUDY DAVIS /<br>HOACHLANDER DAVIS PHOTOGRAPHY          |
| KABLE LITE WITH 24                                  | KARAM, SMALL<br>PENDANT<br>UNILUME 29                                                  | CAPSIAN GRANDE 33                                                                       | FIRE GRANDE<br>PENDANT 38                            | MULTI-PORT CANOPY<br>WITH SARA & SARA<br>GRANDE PENDANTS 43          |
| DESIGN: ECOLOGIC STUDIOS                            |                                                                                        |                                                                                         | PHOTOGRAPHER: TYLER W. CHARTIER                      |                                                                      |
| SUMMIT PENDANT 25                                   | ARTIC GRANDE PENDANT<br>MONORAIL WITH<br>SCANIA HEAD 30                                | ryker pendant 34                                                                        | ECHO GRANDE 39                                       | LARKSPUR PENDANT 44                                                  |
|                                                     |                                                                                        |                                                                                         | PHOTOGRAPHER: KERRIE KELLY<br>DESIGN I AB            |                                                                      |