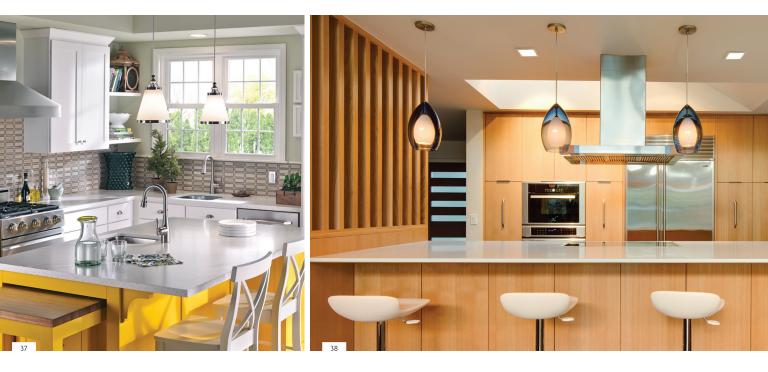

| two-circuit<br>monorail with<br>larkspur pendant 21 | soco <b>26</b>                                                                         | POWELL STREET 31                                                                        | MARSHALL PENDANT 35                                  | JAYDEN GRANDE 40                                                     |
|-----------------------------------------------------|----------------------------------------------------------------------------------------|-----------------------------------------------------------------------------------------|------------------------------------------------------|----------------------------------------------------------------------|
| PHOTOGRAPHER: © TIM LEE<br>PHOTOGRAPHY              |                                                                                        | GENERAL CONTRACTOR DESIGN BUILD:<br>ALEX PEARSALL<br>ARCHITECT: NORSMAN ARCHITECTS, LTD |                                                      | CONVERGE CONSTRUCTION<br>PHOTOGRAPHER: © BOB MATHESON<br>PHOTOGRAPHY |
| ZENITH PENDANT<br>MONORAIL WITH<br>SPROCKET HEAD 22 | LEXINGTON PENDANT 27                                                                   | INTERIOR DESIGN: KELLEY SHIELDS<br>INTERIOR DESIGN                                      | HENRIK PENDANT<br>HENRIK GRANDE<br>PENDANT <u>36</u> | FINO SMALL PENDANT 41                                                |
|                                                     | KITCHEN DESIGN ∕ FABRICATION:<br>GRIFFIN CUSTOM CABINETS<br>PHOTOGRAPHER: © JOE ERCOLI |                                                                                         |                                                      |                                                                      |
| MELROSE PENDANT 23                                  | stratton, large<br>pendant<br>dj-archie head 28                                        | PARFUM GRANDE 32                                                                        | BENTON PENDANT 37                                    | MULTI-PORT CANOPY<br>WITH FIRE & FIRE<br>GRANDE PENDANTS 42          |
|                                                     |                                                                                        | DESIGN: KITCHEN DESIGN BY MODIANI<br>PHOTOGRAPHER: WING WONG<br>OF MEMORIES TTL         |                                                      | PHOTOGRAPHER: JUDY DAVIS /<br>HOACHLANDER DAVIS PHOTOGRAPHY          |
| KABLE LITE WITH 24                                  | KARAM, SMALL<br>PENDANT<br>UNILUME 29                                                  | CAPSIAN GRANDE 33                                                                       | FIRE GRANDE<br>PENDANT 38                            | MULTI-PORT CANOPY<br>WITH SARA & SARA<br>GRANDE PENDANTS 43          |
| DESIGN: ECOLOGIC STUDIOS                            |                                                                                        |                                                                                         | PHOTOGRAPHER: TYLER W. CHARTIER                      |                                                                      |
| SUMMIT PENDANT 25                                   | ARTIC GRANDE PENDANT<br>MONORAIL WITH<br>SCANIA HEAD 30                                | ryker pendant 34                                                                        | ECHO GRANDE 39                                       | LARKSPUR PENDANT 44                                                  |
|                                                     |                                                                                        |                                                                                         | PHOTOGRAPHER: KERRIE KELLY<br>DESIGN I AB            |                                                                      |