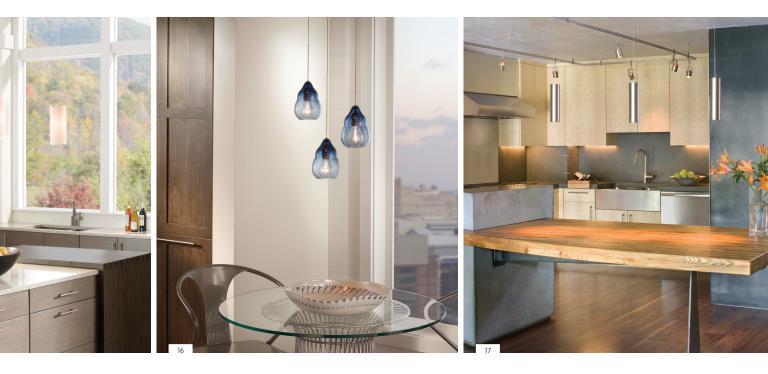

| two-circuit<br>monorail with<br>larkspur pendant 21 | soco <b>26</b>                                                                         | POWELL STREET 31                                                                        | MARSHALL PENDANT 35                                  | JAYDEN GRANDE 40                                                     |
|-----------------------------------------------------|----------------------------------------------------------------------------------------|-----------------------------------------------------------------------------------------|------------------------------------------------------|----------------------------------------------------------------------|
| PHOTOGRAPHER: © TIM LEE<br>PHOTOGRAPHY              |                                                                                        | GENERAL CONTRACTOR DESIGN BUILD:<br>ALEX PEARSALL<br>ARCHITECT: NORSMAN ARCHITECTS, LTD |                                                      | CONVERGE CONSTRUCTION<br>PHOTOGRAPHER: © BOB MATHESON<br>PHOTOGRAPHY |
| ZENITH PENDANT<br>MONORAIL WITH<br>SPROCKET HEAD 22 | LEXINGTON PENDANT 27                                                                   | INTERIOR DESIGN: KELLEY SHIELDS<br>INTERIOR DESIGN                                      | HENRIK PENDANT<br>HENRIK GRANDE<br>PENDANT <u>36</u> | FINO SMALL PENDANT 41                                                |
|                                                     | KITCHEN DESIGN ∕ FABRICATION:<br>GRIFFIN CUSTOM CABINETS<br>PHOTOGRAPHER: © JOE ERCOLI |                                                                                         |                                                      |                                                                      |
| MELROSE PENDANT 23                                  | stratton, large<br>pendant<br>dj-archie head 28                                        | PARFUM GRANDE 32                                                                        | BENTON PENDANT 37                                    | MULTI-PORT CANOPY<br>WITH FIRE & FIRE<br>GRANDE PENDANTS 42          |
|                                                     |                                                                                        | DESIGN: KITCHEN DESIGN BY MODIANI<br>PHOTOGRAPHER: WING WONG<br>OF MEMORIES TTL         |                                                      | PHOTOGRAPHER: JUDY DAVIS /<br>HOACHLANDER DAVIS PHOTOGRAPHY          |
| KABLE LITE WITH 24                                  | KARAM, SMALL<br>PENDANT<br>UNILUME 29                                                  | CAPSIAN GRANDE 33                                                                       | FIRE GRANDE<br>PENDANT 38                            | MULTI-PORT CANOPY<br>WITH SARA & SARA<br>GRANDE PENDANTS 43          |
| DESIGN: ECOLOGIC STUDIOS                            |                                                                                        |                                                                                         | PHOTOGRAPHER: TYLER W. CHARTIER                      |                                                                      |
| SUMMIT PENDANT 25                                   | ARTIC GRANDE PENDANT<br>MONORAIL WITH<br>SCANIA HEAD 30                                | ryker pendant 34                                                                        | ECHO GRANDE 39                                       | LARKSPUR PENDANT 44                                                  |
|                                                     |                                                                                        |                                                                                         | PHOTOGRAPHER: KERRIE KELLY<br>DESIGN I AB            |                                                                      |