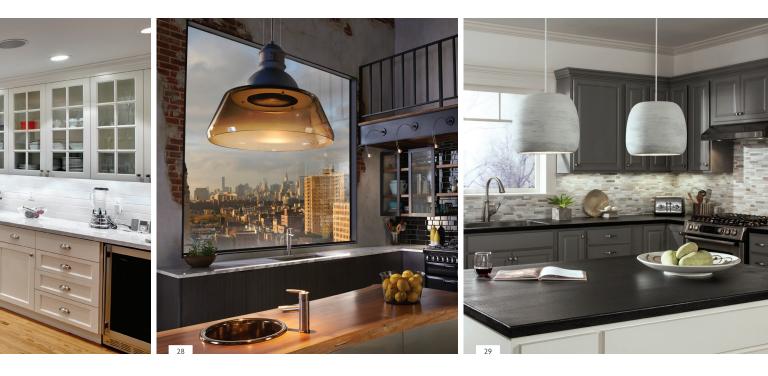

TECHLIGHTING.COM

|                                                                                                                           | mini echo pendant <b>1</b>                                                              | MINI CARGO SOLID<br>PENDANT 6                                                                          | otto pendant <b>11</b>                                                                                                | CAPSIAN PENDANT 16                             |
|---------------------------------------------------------------------------------------------------------------------------|-----------------------------------------------------------------------------------------|--------------------------------------------------------------------------------------------------------|-----------------------------------------------------------------------------------------------------------------------|------------------------------------------------|
| MULTI-PORT CANOPY                                                                                                         | DESIGN: KATHLEEN LISTON,<br>MODERNA HOMES<br>PHOTOGRAPHER: MARK LUTHRINGER              | AS APPEARED IN COUNTRY LIVING<br>PHOTOGRAPHER: LUCAS ALLEN<br>PHOTOGRAPHY                              | DESIGN: LINDSEY SCHULTZ DESIGN<br>PHOTOGRAPHER: GARRETT COOK                                                          | TWO-CIRCUIT                                    |
| WITH BEACON PENDANT<br>BEACON PENDANT<br>TELLIUM HEAD COVER                                                               | KABLE LITE<br>WITH PELÉ PENDANT <b>2</b>                                                | monorail<br>with revel pendant 7<br>revel pendant 7                                                    | liza pendant 12                                                                                                       | MONORAIL<br>WITH SPOT HEAD<br>PIPER PENDANT 17 |
| ARCHITECT: CLOSE ASSOCIATES<br>INC., ARCHITECTS<br>DESIGN FIRM: ROSENOW PETERSON DESIGN<br>(RRESENTLY DESIGN FILTER, LLC) |                                                                                         | DESIGN: ALAN MASCORD DESIGN<br>PHOTOGRAPHER: BOB GREENSPAN<br>PHOTOGRAPHY                              |                                                                                                                       |                                                |
|                                                                                                                           | MANCHON PENDANT 3                                                                       | CHEERS PENDANT 8                                                                                       | TETRA PENDANT<br>COSMO WALL 13<br>INTERIOR ARCHITECTURE & DESIGN:<br>JD. IRELAND<br>PHOTOGRAMERIE: © 2013 STACY ZARIN | ecran pendant 18                               |
| FOLIUM BACK<br>PENDANT COVER                                                                                              | KABLE LITE<br>WITH KIEV PENDANT 4<br>& K-BYE-BYE HEAD 4<br>PHOTOGRAPHER: KIMBERLY GAVIN | SOLEIL PENDANT 9                                                                                       | GOLDBERG<br>MULBERRY PENDANT 14<br>PHOTOGRAPHER: KEN GUTMAKER<br>PHOTOGRAPHY                                          | ava pendant 19                                 |
| PARALLAX LINEAR INTRO                                                                                                     | PLAYA PENDANT 5<br>DESIGN: CHUCK MILLS RESIDENTIAL<br>DESIGN & DEVELOPMENT, INC.        | ENSU WALL WITH<br>SOLITUDE PENDANT 10<br>DESIGN: NIP TUCK REMODELING<br>PHOTOGRAPHER: JOHN G. WILBANKS | BOREAL PENDANT 15                                                                                                     | MINI ARTIC PENDANT 20                          |