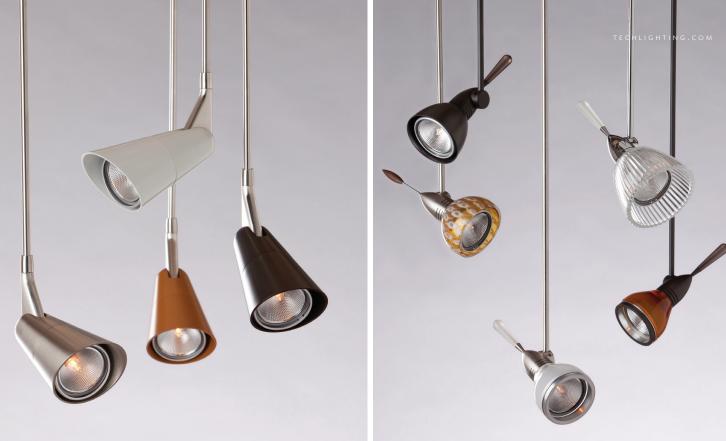

| two-circuit<br>monorail with<br>larkspur pendant 21 | soco <b>26</b>                                                                         | POWELL STREET 31                                                                        | MARSHALL PENDANT 35                                  | JAYDEN GRANDE 40                                                     |
|-----------------------------------------------------|----------------------------------------------------------------------------------------|-----------------------------------------------------------------------------------------|------------------------------------------------------|----------------------------------------------------------------------|
| PHOTOGRAPHER: © TIM LEE<br>PHOTOGRAPHY              |                                                                                        | GENERAL CONTRACTOR DESIGN BUILD:<br>ALEX PEARSALL<br>ARCHITECT: NORSMAN ARCHITECTS, LTD |                                                      | CONVERGE CONSTRUCTION<br>PHOTOGRAPHER: © BOB MATHESON<br>PHOTOGRAPHY |
| ZENITH PENDANT<br>MONORAIL WITH<br>SPROCKET HEAD 22 | LEXINGTON PENDANT 27                                                                   | INTERIOR DESIGN: KELLEY SHIELDS<br>INTERIOR DESIGN                                      | HENRIK PENDANT<br>HENRIK GRANDE<br>PENDANT <u>36</u> | FINO SMALL PENDANT 41                                                |
|                                                     | KITCHEN DESIGN ∕ FABRICATION:<br>GRIFFIN CUSTOM CABINETS<br>PHOTOGRAPHER: © JOE ERCOLI |                                                                                         |                                                      |                                                                      |
| MELROSE PENDANT 23                                  | stratton, large<br>pendant<br>dj-archie head 28                                        | PARFUM GRANDE 32                                                                        | BENTON PENDANT 37                                    | MULTI-PORT CANOPY<br>WITH FIRE & FIRE<br>GRANDE PENDANTS 42          |
|                                                     |                                                                                        | DESIGN: KITCHEN DESIGN BY MODIANI<br>PHOTOGRAPHER: WING WONG<br>OF MEMORIES TTL         |                                                      | PHOTOGRAPHER: JUDY DAVIS /<br>HOACHLANDER DAVIS PHOTOGRAPHY          |
| KABLE LITE WITH 24                                  | KARAM, SMALL<br>PENDANT<br>UNILUME 29                                                  | CAPSIAN GRANDE 33                                                                       | FIRE GRANDE<br>PENDANT 38                            | MULTI-PORT CANOPY<br>WITH SARA & SARA<br>GRANDE PENDANTS 43          |
| DESIGN: ECOLOGIC STUDIOS                            |                                                                                        |                                                                                         | PHOTOGRAPHER: TYLER W. CHARTIER                      |                                                                      |
| SUMMIT PENDANT 25                                   | ARTIC GRANDE PENDANT<br>MONORAIL WITH<br>SCANIA HEAD 30                                | ryker pendant 34                                                                        | ECHO GRANDE 39                                       | LARKSPUR PENDANT 44                                                  |
|                                                     |                                                                                        |                                                                                         | PHOTOGRAPHER: KERRIE KELLY<br>DESIGN I AB            |                                                                      |