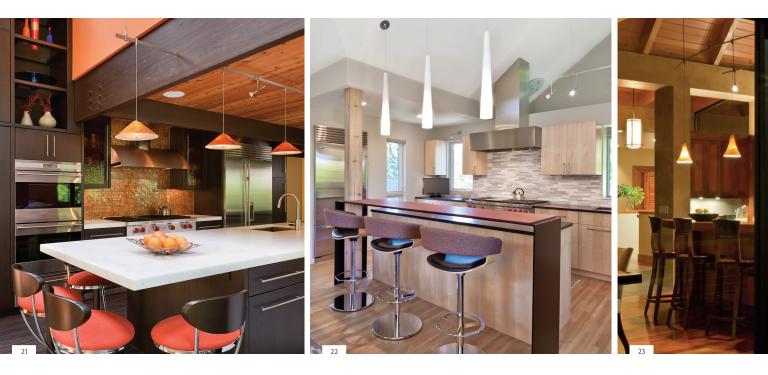

| two-circuit<br>monorail with<br>larkspur pendant 21 | soco <b>26</b>                                                                         | POWELL STREET 31                                                                        | MARSHALL PENDANT 35                                  | JAYDEN GRANDE 40                                                     |
|-----------------------------------------------------|----------------------------------------------------------------------------------------|-----------------------------------------------------------------------------------------|------------------------------------------------------|----------------------------------------------------------------------|
| PHOTOGRAPHER: © TIM LEE<br>PHOTOGRAPHY              |                                                                                        | GENERAL CONTRACTOR DESIGN BUILD:<br>ALEX PEARSALL<br>ARCHITECT: NORSMAN ARCHITECTS, LTD |                                                      | CONVERGE CONSTRUCTION<br>PHOTOGRAPHER: © BOB MATHESON<br>PHOTOGRAPHY |
| ZENITH PENDANT<br>MONORAIL WITH<br>SPROCKET HEAD 22 | LEXINGTON PENDANT 27                                                                   | INTERIOR DESIGN: KELLEY SHIELDS<br>INTERIOR DESIGN                                      | HENRIK PENDANT<br>HENRIK GRANDE<br>PENDANT <u>36</u> | FINO SMALL PENDANT 41                                                |
|                                                     | KITCHEN DESIGN ∕ FABRICATION:<br>GRIFFIN CUSTOM CABINETS<br>PHOTOGRAPHER: © JOE ERCOLI |                                                                                         |                                                      |                                                                      |
| MELROSE PENDANT 23                                  | stratton, large<br>pendant<br>dj-archie head 28                                        | PARFUM GRANDE 32                                                                        | BENTON PENDANT 37                                    | MULTI-PORT CANOPY<br>WITH FIRE & FIRE<br>GRANDE PENDANTS 42          |
|                                                     |                                                                                        | DESIGN: KITCHEN DESIGN BY MODIANI<br>PHOTOGRAPHER: WING WONG<br>OF MEMORIES TTL         |                                                      | PHOTOGRAPHER: JUDY DAVIS /<br>HOACHLANDER DAVIS PHOTOGRAPHY          |
| KABLE LITE WITH 24                                  | KARAM, SMALL<br>PENDANT<br>UNILUME 29                                                  | CAPSIAN GRANDE 33                                                                       | FIRE GRANDE<br>PENDANT 38                            | MULTI-PORT CANOPY<br>WITH SARA & SARA<br>GRANDE PENDANTS 43          |
| DESIGN: ECOLOGIC STUDIOS                            |                                                                                        |                                                                                         | PHOTOGRAPHER: TYLER W. CHARTIER                      |                                                                      |
| SUMMIT PENDANT 25                                   | ARTIC GRANDE PENDANT<br>MONORAIL WITH<br>SCANIA HEAD 30                                | ryker pendant 34                                                                        | ECHO GRANDE 39                                       | LARKSPUR PENDANT 44                                                  |
|                                                     |                                                                                        |                                                                                         | PHOTOGRAPHER: KERRIE KELLY<br>DESIGN I AB            |                                                                      |