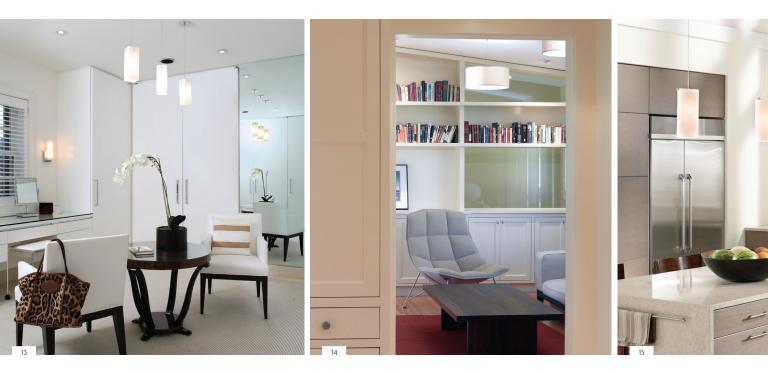

TECHLIGHTING.COM

|                                                                                                                           | mini echo pendant <b>1</b>                                                              | MINI CARGO SOLID<br>PENDANT 6                                                                          | otto pendant <b>11</b>                                                                                                | CAPSIAN PENDANT 16                             |
|---------------------------------------------------------------------------------------------------------------------------|-----------------------------------------------------------------------------------------|--------------------------------------------------------------------------------------------------------|-----------------------------------------------------------------------------------------------------------------------|------------------------------------------------|
| MULTI-PORT CANOPY                                                                                                         | DESIGN: KATHLEEN LISTON,<br>MODERNA HOMES<br>PHOTOGRAPHER: MARK LUTHRINGER              | AS APPEARED IN COUNTRY LIVING<br>PHOTOGRAPHER: LUCAS ALLEN<br>PHOTOGRAPHY                              | DESIGN: LINDSEY SCHULTZ DESIGN<br>PHOTOGRAPHER: GARRETT COOK                                                          | TWO-CIRCUIT                                    |
| WITH BEACON PENDANT<br>BEACON PENDANT<br>TELLIUM HEAD COVER                                                               | KABLE LITE<br>WITH PELÉ PENDANT <b>2</b>                                                | monorail<br>with revel pendant 7<br>revel pendant 7                                                    | liza pendant 12                                                                                                       | MONORAIL<br>WITH SPOT HEAD<br>PIPER PENDANT 17 |
| ARCHITECT: CLOSE ASSOCIATES<br>INC., ARCHITECTS<br>DESIGN FIRM: ROSENOW PETERSON DESIGN<br>(RRESENTLY DESIGN FILTER, LLC) |                                                                                         | DESIGN: ALAN MASCORD DESIGN<br>PHOTOGRAPHER: BOB GREENSPAN<br>PHOTOGRAPHY                              |                                                                                                                       |                                                |
|                                                                                                                           | MANCHON PENDANT 3                                                                       | CHEERS PENDANT 8                                                                                       | TETRA PENDANT<br>COSMO WALL 13<br>INTERIOR ARCHITECTURE & DESIGN:<br>JD. IRELAND<br>PHOTOGRAMERIE: © 2013 STACY ZARIN | ecran pendant 18                               |
| FOLIUM BACK<br>PENDANT COVER                                                                                              | KABLE LITE<br>WITH KIEV PENDANT 4<br>& K-BYE-BYE HEAD 4<br>PHOTOGRAPHER: KIMBERLY GAVIN | SOLEIL PENDANT 9                                                                                       | GOLDBERG<br>MULBERRY PENDANT 14<br>PHOTOGRAPHER: KEN GUTMAKER<br>PHOTOGRAPHY                                          | ava pendant 19                                 |
| PARALLAX LINEAR INTRO                                                                                                     | PLAYA PENDANT 5<br>DESIGN: CHUCK MILLS RESIDENTIAL<br>DESIGN & DEVELOPMENT, INC.        | ENSU WALL WITH<br>SOLITUDE PENDANT 10<br>DESIGN: NIP TUCK REMODELING<br>PHOTOGRAPHER: JOHN G. WILBANKS | BOREAL PENDANT 15                                                                                                     | MINI ARTIC PENDANT 20                          |