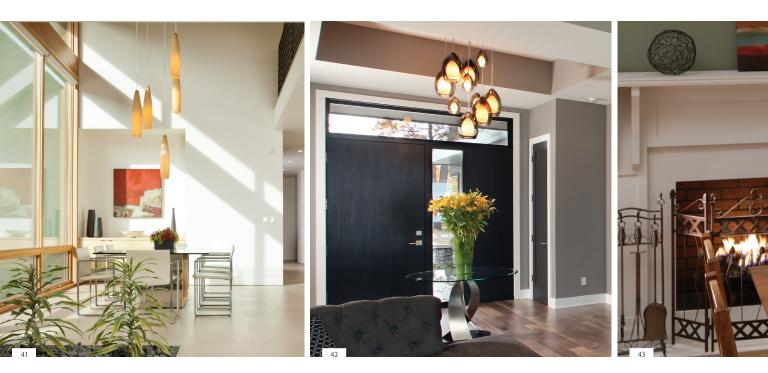

| two-circuit<br>monorail with<br>larkspur pendant 21 | soco <b>26</b>                                                                         | POWELL STREET 31                                                                        | MARSHALL PENDANT 35                                  | JAYDEN GRANDE 40                                                     |
|-----------------------------------------------------|----------------------------------------------------------------------------------------|-----------------------------------------------------------------------------------------|------------------------------------------------------|----------------------------------------------------------------------|
| PHOTOGRAPHER: © TIM LEE<br>PHOTOGRAPHY              |                                                                                        | GENERAL CONTRACTOR DESIGN BUILD:<br>ALEX PEARSALL<br>ARCHITECT: NORSMAN ARCHITECTS, LTD |                                                      | CONVERGE CONSTRUCTION<br>PHOTOGRAPHER: © BOB MATHESON<br>PHOTOGRAPHY |
| ZENITH PENDANT<br>MONORAIL WITH<br>SPROCKET HEAD 22 | LEXINGTON PENDANT 27                                                                   | INTERIOR DESIGN: KELLEY SHIELDS<br>INTERIOR DESIGN                                      | HENRIK PENDANT<br>HENRIK GRANDE<br>PENDANT <u>36</u> | FINO SMALL PENDANT 41                                                |
|                                                     | KITCHEN DESIGN ∕ FABRICATION:<br>GRIFFIN CUSTOM CABINETS<br>PHOTOGRAPHER: © JOE ERCOLI |                                                                                         |                                                      |                                                                      |
| MELROSE PENDANT 23                                  | stratton, large<br>pendant<br>dj-archie head 28                                        | PARFUM GRANDE 32                                                                        | BENTON PENDANT 37                                    | MULTI-PORT CANOPY<br>WITH FIRE & FIRE<br>GRANDE PENDANTS 42          |
|                                                     |                                                                                        | DESIGN: KITCHEN DESIGN BY MODIANI<br>PHOTOGRAPHER: WING WONG<br>OF MEMORIES TTL         |                                                      | PHOTOGRAPHER: JUDY DAVIS /<br>HOACHLANDER DAVIS PHOTOGRAPHY          |
| KABLE LITE WITH 24                                  | KARAM, SMALL<br>PENDANT<br>UNILUME 29                                                  | CAPSIAN GRANDE 33                                                                       | FIRE GRANDE<br>PENDANT 38                            | MULTI-PORT CANOPY<br>WITH SARA & SARA<br>GRANDE PENDANTS 43          |
| DESIGN: ECOLOGIC STUDIOS                            |                                                                                        |                                                                                         | PHOTOGRAPHER: TYLER W. CHARTIER                      |                                                                      |
| SUMMIT PENDANT 25                                   | ARTIC GRANDE PENDANT<br>MONORAIL WITH<br>SCANIA HEAD 30                                | ryker pendant 34                                                                        | ECHO GRANDE 39                                       | LARKSPUR PENDANT 44                                                  |
|                                                     |                                                                                        |                                                                                         | PHOTOGRAPHER: KERRIE KELLY<br>DESIGN I AB            |                                                                      |