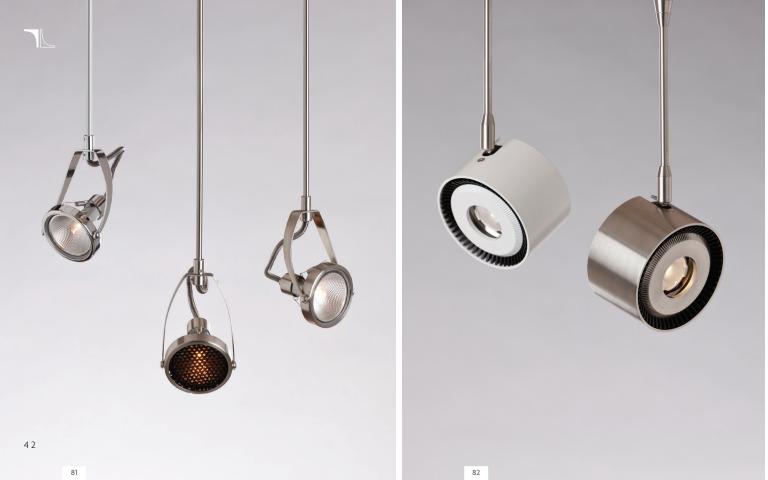

| DJ-TELESCOPE HEAD 70                                                                         | WALL TELESCOPE 75                                                                                                         | TWO-CIRCUIT<br>MONORAIL WITH 80                                                                                       | AERO HEAD 84                                                    |
|----------------------------------------------------------------------------------------------|---------------------------------------------------------------------------------------------------------------------------|-----------------------------------------------------------------------------------------------------------------------|-----------------------------------------------------------------|
|                                                                                              |                                                                                                                           | ARCHITECT: OFFICE DA<br>CONSULTANTS: SIMPSON GUPERTZ &<br>HEGER: RIPMAN LIGHTING, WOZNY<br>BARBAR & ASSOC., CW KELLER |                                                                 |
| MONORAIL<br>WITH SPROCKET HEAD 71                                                            | T~TRAK WITH<br>SPORTSTER HEAD 76                                                                                          | PHOTOGRAPHER: JOHN HORNER<br>PHOTOGRAPHY                                                                              | MONORAIL<br>WITH SPOT HEAD 85                                   |
| ARCHITECT: LACUNA DESIGN<br>ARCHITECTURE + INTERIORS<br>PHOTOGRAPHER: NAT REA<br>PHOTOGRAPHY | ARCHITECT: KOCH ARCHITECTS<br>PHOTOGRAPHER: JEANINIE O'CONNOR<br>PHOTOGRAPHY                                              |                                                                                                                       | PHOTOGRAPHER: KEN GUTMAKER<br>PHOTOGRAPHY                       |
| KABLE LITE<br>WITH K-HELLO HEAD 72                                                           | dj-georgi head 77                                                                                                         | SPORTSTER HEAD 81                                                                                                     | KABLE LITE WITH 86                                              |
| ARCHITECT: DICK CLARK ASSOCIATES<br>PHOTOGRAPHER: PAUL BARDAGJY                              | PHOTOGRAPHER: © 2014 MAXINE<br>SCHNITZER PHOTOGRAPHY                                                                      |                                                                                                                       | ARCHITECT: DICK CLARK ASSOCIATES<br>PHOTOGRAPHER: PAUL BARDAGJY |
| KABLE LITE<br>WITH K-PIVOT HEAD 73<br>& K-TELESCOPE HEAD 73                                  | MONORAIL WITH TELLIUM HEAD 78                                                                                             | iso head 82                                                                                                           | SWIVEL HEAD JAYDEN WALL 87                                      |
| PHOTOGRAPHER: KEN GUTMAKER<br>PHOTOGRAPHY                                                    | ARCHITECT: CLOSE ASSOCIATES<br>INC., ARCHITECTS<br>DESIGN FIRM: ROSENOW PETERSON<br>DESIGN (PRESENTLY DESIGN FILTER, LLC) |                                                                                                                       | PHOTOGRAPHER: © 2014 MAXINE<br>SCHNITZER PHOTOGRAPHY            |
| MONORAIL<br>WITH JOHN HEAD 74                                                                | KABLE LITE<br>WITH K-PIVOT HEAD <b>79</b>                                                                                 | SCANIA HEAD 83                                                                                                        | DJ-TELESCOPE HEAD 88                                            |
|                                                                                              |                                                                                                                           |                                                                                                                       | DESIGNER: DLUX DESIGN & CO.<br>PHOTOGRAPHER: BRIAN BUETTNER     |