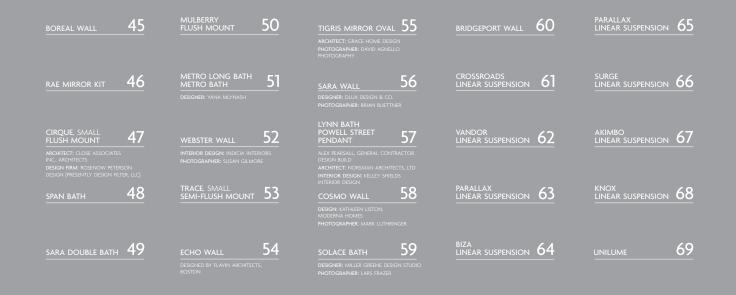

| two-circuit<br>monorail with<br>larkspur pendant 21 | soco <b>26</b>                                                                         | POWELL STREET 31                                                                        | MARSHALL PENDANT 35                                  | JAYDEN GRANDE 40                                                     |
|-----------------------------------------------------|----------------------------------------------------------------------------------------|-----------------------------------------------------------------------------------------|------------------------------------------------------|----------------------------------------------------------------------|
| PHOTOGRAPHER: © TIM LEE<br>PHOTOGRAPHY              |                                                                                        | GENERAL CONTRACTOR DESIGN BUILD:<br>ALEX PEARSALL<br>ARCHITECT: NORSMAN ARCHITECTS, LTD |                                                      | CONVERGE CONSTRUCTION<br>PHOTOGRAPHER: © BOB MATHESON<br>PHOTOGRAPHY |
| ZENITH PENDANT<br>MONORAIL WITH<br>SPROCKET HEAD 22 | LEXINGTON PENDANT 27                                                                   | INTERIOR DESIGN: KELLEY SHIELDS<br>INTERIOR DESIGN                                      | HENRIK PENDANT<br>HENRIK GRANDE<br>PENDANT <u>36</u> | FINO SMALL PENDANT 41                                                |
|                                                     | KITCHEN DESIGN ∕ FABRICATION:<br>GRIFFIN CUSTOM CABINETS<br>PHOTOGRAPHER: © JOE ERCOLI |                                                                                         |                                                      |                                                                      |
| MELROSE PENDANT 23                                  | stratton, large<br>pendant<br>dj-archie head 28                                        | PARFUM GRANDE 32                                                                        | BENTON PENDANT 37                                    | MULTI-PORT CANOPY<br>WITH FIRE & FIRE<br>GRANDE PENDANTS 42          |
|                                                     |                                                                                        | DESIGN: KITCHEN DESIGN BY MODIANI<br>PHOTOGRAPHER: WING WONG<br>OF MEMORIES TTL         |                                                      | PHOTOGRAPHER: JUDY DAVIS /<br>HOACHLANDER DAVIS PHOTOGRAPHY          |
| KABLE LITE WITH 24                                  | KARAM, SMALL<br>PENDANT<br>UNILUME 29                                                  | CAPSIAN GRANDE 33                                                                       | FIRE GRANDE<br>PENDANT 38                            | MULTI-PORT CANOPY<br>WITH SARA & SARA<br>GRANDE PENDANTS 43          |
| DESIGN: ECOLOGIC STUDIOS                            |                                                                                        |                                                                                         | PHOTOGRAPHER: TYLER W. CHARTIER                      |                                                                      |
| SUMMIT PENDANT 25                                   | ARTIC GRANDE PENDANT<br>MONORAIL WITH<br>SCANIA HEAD 30                                | ryker pendant 34                                                                        | ECHO GRANDE 39                                       | LARKSPUR PENDANT 44                                                  |
|                                                     |                                                                                        |                                                                                         | PHOTOGRAPHER: KERRIE KELLY<br>DESIGN I AB            |                                                                      |