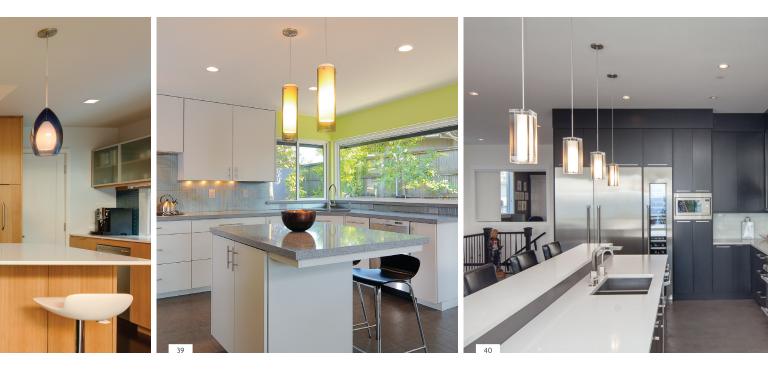

| two-circuit<br>monorail with<br>larkspur pendant 21 | soco <b>26</b>                                                                         | POWELL STREET 31                                                                        | MARSHALL PENDANT 35                                  | JAYDEN GRANDE 40                                                     |
|-----------------------------------------------------|----------------------------------------------------------------------------------------|-----------------------------------------------------------------------------------------|------------------------------------------------------|----------------------------------------------------------------------|
| PHOTOGRAPHER: © TIM LEE<br>PHOTOGRAPHY              |                                                                                        | GENERAL CONTRACTOR DESIGN BUILD:<br>ALEX PEARSALL<br>ARCHITECT: NORSMAN ARCHITECTS, LTD |                                                      | CONVERGE CONSTRUCTION<br>PHOTOGRAPHER: © BOB MATHESON<br>PHOTOGRAPHY |
| ZENITH PENDANT<br>MONORAIL WITH<br>SPROCKET HEAD 22 | LEXINGTON PENDANT 27                                                                   | INTERIOR DESIGN: KELLEY SHIELDS<br>INTERIOR DESIGN                                      | HENRIK PENDANT<br>HENRIK GRANDE<br>PENDANT <u>36</u> | FINO SMALL PENDANT 41                                                |
|                                                     | KITCHEN DESIGN ∕ FABRICATION:<br>GRIFFIN CUSTOM CABINETS<br>PHOTOGRAPHER: © JOE ERCOLI |                                                                                         |                                                      |                                                                      |
| MELROSE PENDANT 23                                  | stratton, large<br>pendant<br>dj-archie head 28                                        | PARFUM GRANDE 32                                                                        | BENTON PENDANT 37                                    | MULTI-PORT CANOPY<br>WITH FIRE & FIRE<br>GRANDE PENDANTS 42          |
|                                                     |                                                                                        | DESIGN: KITCHEN DESIGN BY MODIANI<br>PHOTOGRAPHER: WING WONG<br>OF MEMORIES TTL         |                                                      | PHOTOGRAPHER: JUDY DAVIS /<br>HOACHLANDER DAVIS PHOTOGRAPHY          |
| KABLE LITE WITH 24                                  | KARAM, SMALL<br>PENDANT<br>UNILUME 29                                                  | CAPSIAN GRANDE 33                                                                       | FIRE GRANDE<br>PENDANT 38                            | MULTI-PORT CANOPY<br>WITH SARA & SARA<br>GRANDE PENDANTS 43          |
| DESIGN: ECOLOGIC STUDIOS                            |                                                                                        |                                                                                         | PHOTOGRAPHER: TYLER W. CHARTIER                      |                                                                      |
| SUMMIT PENDANT 25                                   | ARTIC GRANDE PENDANT<br>MONORAIL WITH<br>SCANIA HEAD 30                                | ryker pendant 34                                                                        | ECHO GRANDE 39                                       | LARKSPUR PENDANT 44                                                  |
|                                                     |                                                                                        |                                                                                         | PHOTOGRAPHER: KERRIE KELLY<br>DESIGN I AB            |                                                                      |