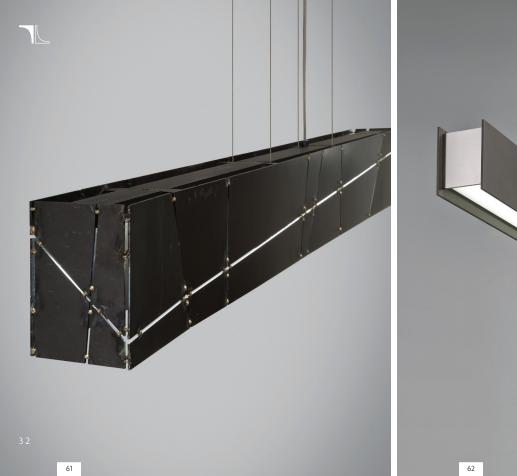

| two-circuit<br>monorail with<br>larkspur pendant 21 | soco <b>26</b>                                                                         | POWELL STREET 31                                                                        | MARSHALL PENDANT 35                                  | JAYDEN GRANDE 40                                                     |
|-----------------------------------------------------|----------------------------------------------------------------------------------------|-----------------------------------------------------------------------------------------|------------------------------------------------------|----------------------------------------------------------------------|
| PHOTOGRAPHER: © TIM LEE<br>PHOTOGRAPHY              |                                                                                        | GENERAL CONTRACTOR DESIGN BUILD:<br>ALEX PEARSALL<br>ARCHITECT: NORSMAN ARCHITECTS, LTD |                                                      | CONVERGE CONSTRUCTION<br>PHOTOGRAPHER: © BOB MATHESON<br>PHOTOGRAPHY |
| ZENITH PENDANT<br>MONORAIL WITH<br>SPROCKET HEAD 22 | LEXINGTON PENDANT 27                                                                   | INTERIOR DESIGN: KELLEY SHIELDS<br>INTERIOR DESIGN                                      | HENRIK PENDANT<br>HENRIK GRANDE<br>PENDANT <u>36</u> | FINO SMALL PENDANT 41                                                |
|                                                     | KITCHEN DESIGN ∕ FABRICATION:<br>GRIFFIN CUSTOM CABINETS<br>PHOTOGRAPHER: © JOE ERCOLI |                                                                                         |                                                      |                                                                      |
| MELROSE PENDANT 23                                  | stratton, large<br>pendant<br>dj-archie head 28                                        | PARFUM GRANDE 32                                                                        | BENTON PENDANT 37                                    | MULTI-PORT CANOPY<br>WITH FIRE & FIRE<br>GRANDE PENDANTS 42          |
|                                                     |                                                                                        | DESIGN: KITCHEN DESIGN BY MODIANI<br>PHOTOGRAPHER: WING WONG<br>OF MEMORIES TTL         |                                                      | PHOTOGRAPHER: JUDY DAVIS /<br>HOACHLANDER DAVIS PHOTOGRAPHY          |
| KABLE LITE WITH 24                                  | KARAM, SMALL<br>PENDANT<br>UNILUME 29                                                  | CAPSIAN GRANDE 33                                                                       | FIRE GRANDE<br>PENDANT 38                            | MULTI-PORT CANOPY<br>WITH SARA & SARA<br>GRANDE PENDANTS 43          |
| DESIGN: ECOLOGIC STUDIOS                            |                                                                                        |                                                                                         | PHOTOGRAPHER: TYLER W. CHARTIER                      |                                                                      |
| SUMMIT PENDANT 25                                   | ARTIC GRANDE PENDANT<br>MONORAIL WITH<br>SCANIA HEAD 30                                | ryker pendant 34                                                                        | ECHO GRANDE 39                                       | LARKSPUR PENDANT 44                                                  |
|                                                     |                                                                                        |                                                                                         | PHOTOGRAPHER: KERRIE KELLY<br>DESIGN I AB            |                                                                      |