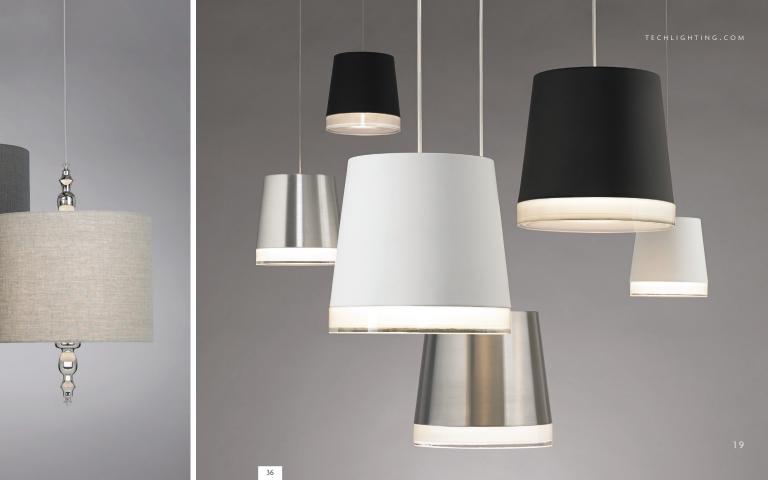

| two-circuit<br>monorail with<br>larkspur pendant 21 | soco <b>26</b>                                                                         | POWELL STREET 31                                                                        | MARSHALL PENDANT 35                                  | JAYDEN GRANDE 40                                                     |
|-----------------------------------------------------|----------------------------------------------------------------------------------------|-----------------------------------------------------------------------------------------|------------------------------------------------------|----------------------------------------------------------------------|
| PHOTOGRAPHER: © TIM LEE<br>PHOTOGRAPHY              |                                                                                        | GENERAL CONTRACTOR DESIGN BUILD:<br>ALEX PEARSALL<br>ARCHITECT: NORSMAN ARCHITECTS, LTD |                                                      | CONVERGE CONSTRUCTION<br>PHOTOGRAPHER: © BOB MATHESON<br>PHOTOGRAPHY |
| ZENITH PENDANT<br>MONORAIL WITH<br>SPROCKET HEAD 22 | LEXINGTON PENDANT 27                                                                   | INTERIOR DESIGN: KELLEY SHIELDS<br>INTERIOR DESIGN                                      | HENRIK PENDANT<br>HENRIK GRANDE<br>PENDANT <u>36</u> | FINO SMALL PENDANT 41                                                |
|                                                     | KITCHEN DESIGN ∕ FABRICATION:<br>GRIFFIN CUSTOM CABINETS<br>PHOTOGRAPHER: © JOE ERCOLI |                                                                                         |                                                      |                                                                      |
| MELROSE PENDANT 23                                  | stratton, large<br>pendant<br>dj-archie head 28                                        | PARFUM GRANDE 32                                                                        | BENTON PENDANT 37                                    | MULTI-PORT CANOPY<br>WITH FIRE & FIRE<br>GRANDE PENDANTS 42          |
|                                                     |                                                                                        | DESIGN: KITCHEN DESIGN BY MODIANI<br>PHOTOGRAPHER: WING WONG<br>OF MEMORIES TTL         |                                                      | PHOTOGRAPHER: JUDY DAVIS /<br>HOACHLANDER DAVIS PHOTOGRAPHY          |
| KABLE LITE WITH 24                                  | KARAM, SMALL<br>PENDANT<br>UNILUME 29                                                  | CAPSIAN GRANDE 33                                                                       | FIRE GRANDE<br>PENDANT 38                            | MULTI-PORT CANOPY<br>WITH SARA & SARA<br>GRANDE PENDANTS 43          |
| DESIGN: ECOLOGIC STUDIOS                            |                                                                                        |                                                                                         | PHOTOGRAPHER: TYLER W. CHARTIER                      |                                                                      |
| SUMMIT PENDANT 25                                   | ARTIC GRANDE PENDANT<br>MONORAIL WITH<br>SCANIA HEAD 30                                | ryker pendant 34                                                                        | ECHO GRANDE 39                                       | LARKSPUR PENDANT 44                                                  |
|                                                     |                                                                                        |                                                                                         | PHOTOGRAPHER: KERRIE KELLY<br>DESIGN I AB            |                                                                      |