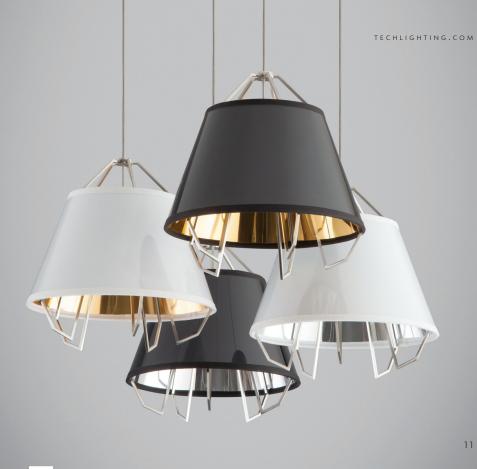

TECHLIGHTING.COM

|                                                                                                                           | mini echo pendant <b>1</b>                                                              | MINI CARGO SOLID<br>PENDANT 6                                                                          | otto pendant <b>11</b>                                                                                                | CAPSIAN PENDANT 16                             |
|---------------------------------------------------------------------------------------------------------------------------|-----------------------------------------------------------------------------------------|--------------------------------------------------------------------------------------------------------|-----------------------------------------------------------------------------------------------------------------------|------------------------------------------------|
| MULTI-PORT CANOPY                                                                                                         | DESIGN: KATHLEEN LISTON,<br>MODERNA HOMES<br>PHOTOGRAPHER: MARK LUTHRINGER              | AS APPEARED IN COUNTRY LIVING<br>PHOTOGRAPHER: LUCAS ALLEN<br>PHOTOGRAPHY                              | DESIGN: LINDSEY SCHULTZ DESIGN<br>PHOTOGRAPHER: GARRETT COOK                                                          | TWO-CIRCUIT                                    |
| WITH BEACON PENDANT<br>BEACON PENDANT<br>TELLIUM HEAD COVER                                                               | KABLE LITE<br>WITH PELÉ PENDANT <b>2</b>                                                | monorail<br>with revel pendant 7<br>revel pendant 7                                                    | liza pendant 12                                                                                                       | MONORAIL<br>WITH SPOT HEAD<br>PIPER PENDANT 17 |
| ARCHITECT: CLOSE ASSOCIATES<br>INC., ARCHITECTS<br>DESIGN FIRM: ROSENOW PETERSON DESIGN<br>(RRESENTLY DESIGN FILTER, LLC) |                                                                                         | DESIGN: ALAN MASCORD DESIGN<br>PHOTOGRAPHER: BOB GREENSPAN<br>PHOTOGRAPHY                              |                                                                                                                       |                                                |
|                                                                                                                           | MANCHON PENDANT 3                                                                       | CHEERS PENDANT 8                                                                                       | TETRA PENDANT<br>COSMO WALL 13<br>INTERIOR ARCHITECTURE & DESIGN:<br>JD. IRELAND<br>PHOTOGRAMERIE: © 2013 STACY ZARIN | ecran pendant 18                               |
| FOLIUM BACK<br>PENDANT COVER                                                                                              | KABLE LITE<br>WITH KIEV PENDANT 4<br>& K-BYE-BYE HEAD 4<br>PHOTOGRAPHER: KIMBERLY GAVIN | SOLEIL PENDANT 9                                                                                       | GOLDBERG<br>MULBERRY PENDANT 14<br>PHOTOGRAPHER: KEN GUTMAKER<br>PHOTOGRAPHY                                          | ava pendant 19                                 |
| PARALLAX LINEAR INTRO                                                                                                     | PLAYA PENDANT 5<br>DESIGN: CHUCK MILLS RESIDENTIAL<br>DESIGN & DEVELOPMENT, INC.        | ENSU WALL WITH<br>SOLITUDE PENDANT 10<br>DESIGN: NIP TUCK REMODELING<br>PHOTOGRAPHER: JOHN G. WILBANKS | BOREAL PENDANT 15                                                                                                     | MINI ARTIC PENDANT 20                          |