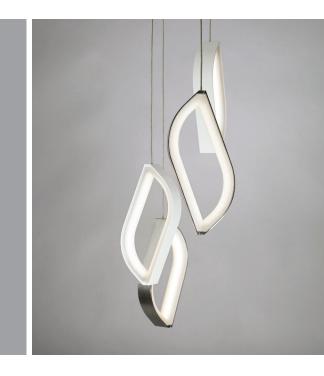

| two-circuit<br>monorail with<br>larkspur pendant 21 | soco <b>26</b>                                                                         | POWELL STREET 31                                                                        | MARSHALL PENDANT 35                                  | JAYDEN GRANDE 40                                                     |
|-----------------------------------------------------|----------------------------------------------------------------------------------------|-----------------------------------------------------------------------------------------|------------------------------------------------------|----------------------------------------------------------------------|
| PHOTOGRAPHER: © TIM LEE<br>PHOTOGRAPHY              |                                                                                        | GENERAL CONTRACTOR DESIGN BUILD:<br>ALEX PEARSALL<br>ARCHITECT: NORSMAN ARCHITECTS, LTD |                                                      | CONVERGE CONSTRUCTION<br>PHOTOGRAPHER: © BOB MATHESON<br>PHOTOGRAPHY |
| ZENITH PENDANT<br>MONORAIL WITH<br>SPROCKET HEAD 22 | LEXINGTON PENDANT 27                                                                   | INTERIOR DESIGN: KELLEY SHIELDS<br>INTERIOR DESIGN                                      | HENRIK PENDANT<br>HENRIK GRANDE<br>PENDANT <u>36</u> | FINO SMALL PENDANT 41                                                |
|                                                     | KITCHEN DESIGN ∕ FABRICATION:<br>GRIFFIN CUSTOM CABINETS<br>PHOTOGRAPHER: © JOE ERCOLI |                                                                                         |                                                      |                                                                      |
| MELROSE PENDANT 23                                  | stratton, large<br>pendant<br>dj-archie head 28                                        | PARFUM GRANDE 32                                                                        | BENTON PENDANT 37                                    | MULTI-PORT CANOPY<br>WITH FIRE & FIRE<br>GRANDE PENDANTS 42          |
|                                                     |                                                                                        | DESIGN: KITCHEN DESIGN BY MODIANI<br>PHOTOGRAPHER: WING WONG<br>OF MEMORIES TTL         |                                                      | PHOTOGRAPHER: JUDY DAVIS /<br>HOACHLANDER DAVIS PHOTOGRAPHY          |
| KABLE LITE WITH 24                                  | KARAM, SMALL<br>PENDANT<br>UNILUME 29                                                  | CAPSIAN GRANDE 33                                                                       | FIRE GRANDE<br>PENDANT 38                            | MULTI-PORT CANOPY<br>WITH SARA & SARA<br>GRANDE PENDANTS 43          |
| DESIGN: ECOLOGIC STUDIOS                            |                                                                                        |                                                                                         | PHOTOGRAPHER: TYLER W. CHARTIER                      |                                                                      |
| SUMMIT PENDANT 25                                   | ARTIC GRANDE PENDANT<br>MONORAIL WITH<br>SCANIA HEAD 30                                | ryker pendant 34                                                                        | ECHO GRANDE 39                                       | LARKSPUR PENDANT 44                                                  |
|                                                     |                                                                                        |                                                                                         | PHOTOGRAPHER: KERRIE KELLY<br>DESIGN I AB            |                                                                      |