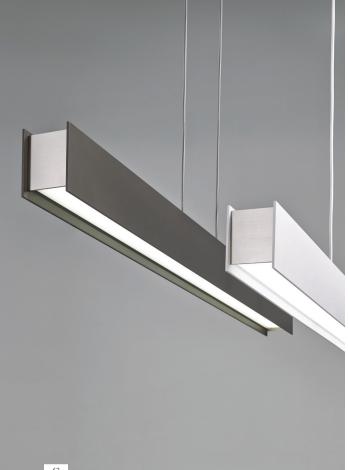

| two-circuit<br>monorail with<br>larkspur pendant 21 | soco <b>26</b>                                                                         | POWELL STREET 31                                                                        | MARSHALL PENDANT 35                                  | JAYDEN GRANDE 40                                                     |
|-----------------------------------------------------|----------------------------------------------------------------------------------------|-----------------------------------------------------------------------------------------|------------------------------------------------------|----------------------------------------------------------------------|
| PHOTOGRAPHER: © TIM LEE<br>PHOTOGRAPHY              |                                                                                        | GENERAL CONTRACTOR DESIGN BUILD:<br>ALEX PEARSALL<br>ARCHITECT: NORSMAN ARCHITECTS, LTD |                                                      | CONVERGE CONSTRUCTION<br>PHOTOGRAPHER: © BOB MATHESON<br>PHOTOGRAPHY |
| ZENITH PENDANT<br>MONORAIL WITH<br>SPROCKET HEAD 22 | LEXINGTON PENDANT 27                                                                   | INTERIOR DESIGN: KELLEY SHIELDS<br>INTERIOR DESIGN                                      | HENRIK PENDANT<br>HENRIK GRANDE<br>PENDANT <u>36</u> | FINO SMALL PENDANT 41                                                |
|                                                     | KITCHEN DESIGN ∕ FABRICATION:<br>GRIFFIN CUSTOM CABINETS<br>PHOTOGRAPHER: © JOE ERCOLI |                                                                                         |                                                      |                                                                      |
| MELROSE PENDANT 23                                  | stratton, large<br>pendant<br>dj-archie head 28                                        | PARFUM GRANDE 32                                                                        | BENTON PENDANT 37                                    | MULTI-PORT CANOPY<br>WITH FIRE & FIRE<br>GRANDE PENDANTS 42          |
|                                                     |                                                                                        | DESIGN: KITCHEN DESIGN BY MODIANI<br>PHOTOGRAPHER: WING WONG<br>OF MEMORIES TTL         |                                                      | PHOTOGRAPHER: JUDY DAVIS /<br>HOACHLANDER DAVIS PHOTOGRAPHY          |
| KABLE LITE WITH 24                                  | KARAM, SMALL<br>PENDANT<br>UNILUME 29                                                  | CAPSIAN GRANDE 33                                                                       | FIRE GRANDE<br>PENDANT 38                            | MULTI-PORT CANOPY<br>WITH SARA & SARA<br>GRANDE PENDANTS 43          |
| DESIGN: ECOLOGIC STUDIOS                            |                                                                                        |                                                                                         | PHOTOGRAPHER: TYLER W. CHARTIER                      |                                                                      |
| SUMMIT PENDANT 25                                   | ARTIC GRANDE PENDANT<br>MONORAIL WITH<br>SCANIA HEAD 30                                | ryker pendant 34                                                                        | ECHO GRANDE 39                                       | LARKSPUR PENDANT 44                                                  |
|                                                     |                                                                                        |                                                                                         | PHOTOGRAPHER: KERRIE KELLY<br>DESIGN I AB            |                                                                      |