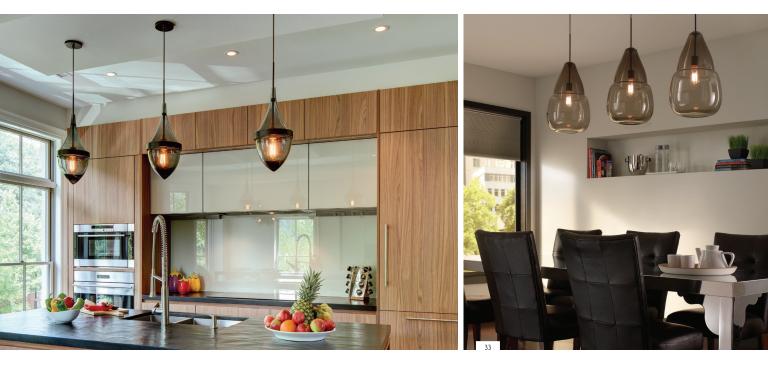

| two-circuit<br>monorail with<br>larkspur pendant 21 | soco <b>26</b>                                                                         | POWELL STREET 31                                                                        | MARSHALL PENDANT 35                                  | JAYDEN GRANDE 40                                                     |
|-----------------------------------------------------|----------------------------------------------------------------------------------------|-----------------------------------------------------------------------------------------|------------------------------------------------------|----------------------------------------------------------------------|
| PHOTOGRAPHER: © TIM LEE<br>PHOTOGRAPHY              |                                                                                        | GENERAL CONTRACTOR DESIGN BUILD:<br>ALEX PEARSALL<br>ARCHITECT: NORSMAN ARCHITECTS, LTD |                                                      | CONVERGE CONSTRUCTION<br>PHOTOGRAPHER: © BOB MATHESON<br>PHOTOGRAPHY |
| ZENITH PENDANT<br>MONORAIL WITH<br>SPROCKET HEAD 22 | LEXINGTON PENDANT 27                                                                   | INTERIOR DESIGN: KELLEY SHIELDS<br>INTERIOR DESIGN                                      | HENRIK PENDANT<br>HENRIK GRANDE<br>PENDANT <u>36</u> | FINO SMALL PENDANT 41                                                |
|                                                     | KITCHEN DESIGN ∕ FABRICATION:<br>GRIFFIN CUSTOM CABINETS<br>PHOTOGRAPHER: © JOE ERCOLI |                                                                                         |                                                      |                                                                      |
| MELROSE PENDANT 23                                  | stratton, large<br>pendant<br>dj-archie head 28                                        | PARFUM GRANDE 32                                                                        | BENTON PENDANT 37                                    | MULTI-PORT CANOPY<br>WITH FIRE & FIRE<br>GRANDE PENDANTS 42          |
|                                                     |                                                                                        | DESIGN: KITCHEN DESIGN BY MODIANI<br>PHOTOGRAPHER: WING WONG<br>OF MEMORIES TTL         |                                                      | PHOTOGRAPHER: JUDY DAVIS /<br>HOACHLANDER DAVIS PHOTOGRAPHY          |
| KABLE LITE WITH 24                                  | KARAM, SMALL<br>PENDANT<br>UNILUME 29                                                  | CAPSIAN GRANDE 33                                                                       | FIRE GRANDE<br>PENDANT 38                            | MULTI-PORT CANOPY<br>WITH SARA & SARA<br>GRANDE PENDANTS 43          |
| DESIGN: ECOLOGIC STUDIOS                            |                                                                                        |                                                                                         | PHOTOGRAPHER: TYLER W. CHARTIER                      |                                                                      |
| SUMMIT PENDANT 25                                   | ARTIC GRANDE PENDANT<br>MONORAIL WITH<br>SCANIA HEAD 30                                | ryker pendant 34                                                                        | ECHO GRANDE 39                                       | LARKSPUR PENDANT 44                                                  |
|                                                     |                                                                                        |                                                                                         | PHOTOGRAPHER: KERRIE KELLY<br>DESIGN I AB            |                                                                      |