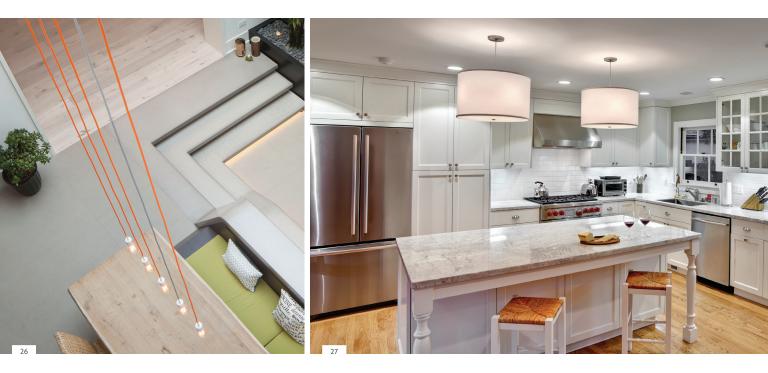

| two-circuit<br>monorail with<br>larkspur pendant 21 | soco <b>26</b>                                                                         | POWELL STREET 31                                                                        | MARSHALL PENDANT 35                                  | JAYDEN GRANDE 40                                                     |
|-----------------------------------------------------|----------------------------------------------------------------------------------------|-----------------------------------------------------------------------------------------|------------------------------------------------------|----------------------------------------------------------------------|
| PHOTOGRAPHER: © TIM LEE<br>PHOTOGRAPHY              |                                                                                        | GENERAL CONTRACTOR DESIGN BUILD:<br>ALEX PEARSALL<br>ARCHITECT: NORSMAN ARCHITECTS, LTD |                                                      | CONVERGE CONSTRUCTION<br>PHOTOGRAPHER: © BOB MATHESON<br>PHOTOGRAPHY |
| ZENITH PENDANT<br>MONORAIL WITH<br>SPROCKET HEAD 22 | LEXINGTON PENDANT 27                                                                   | INTERIOR DESIGN: KELLEY SHIELDS<br>INTERIOR DESIGN                                      | HENRIK PENDANT<br>HENRIK GRANDE<br>PENDANT <u>36</u> | FINO SMALL PENDANT 41                                                |
|                                                     | KITCHEN DESIGN ∕ FABRICATION:<br>GRIFFIN CUSTOM CABINETS<br>PHOTOGRAPHER: © JOE ERCOLI |                                                                                         |                                                      |                                                                      |
| MELROSE PENDANT 23                                  | stratton, large<br>pendant<br>dj-archie head 28                                        | PARFUM GRANDE 32                                                                        | BENTON PENDANT 37                                    | MULTI-PORT CANOPY<br>WITH FIRE & FIRE<br>GRANDE PENDANTS 42          |
|                                                     |                                                                                        | DESIGN: KITCHEN DESIGN BY MODIANI<br>PHOTOGRAPHER: WING WONG<br>OF MEMORIES TTL         |                                                      | PHOTOGRAPHER: JUDY DAVIS /<br>HOACHLANDER DAVIS PHOTOGRAPHY          |
| KABLE LITE WITH 24                                  | KARAM, SMALL<br>PENDANT<br>UNILUME 29                                                  | CAPSIAN GRANDE 33                                                                       | FIRE GRANDE<br>PENDANT 38                            | MULTI-PORT CANOPY<br>WITH SARA & SARA<br>GRANDE PENDANTS 43          |
| DESIGN: ECOLOGIC STUDIOS                            |                                                                                        |                                                                                         | PHOTOGRAPHER: TYLER W. CHARTIER                      |                                                                      |
| SUMMIT PENDANT 25                                   | ARTIC GRANDE PENDANT<br>MONORAIL WITH<br>SCANIA HEAD 30                                | ryker pendant 34                                                                        | ECHO GRANDE 39                                       | LARKSPUR PENDANT 44                                                  |
|                                                     |                                                                                        |                                                                                         | PHOTOGRAPHER: KERRIE KELLY<br>DESIGN I AB            |                                                                      |